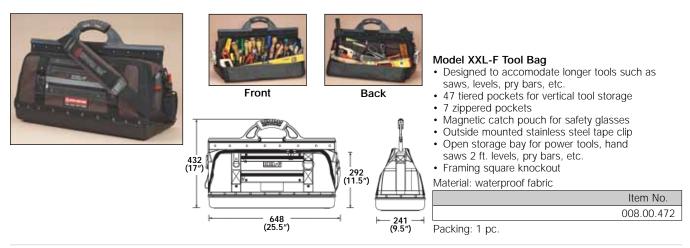

## **Tool Bags**

- · Comfortable over-molded ergonomic grip
- Non-slip extra wide padded shoulder strap
- Soft-sided zippered covers secure and protect tools during transport
- Tools are not included
- Durable waterproof base
- Heavy duty fastenings and zippers

## Model XL Tool Bag

- Perfect for anyone who needs to store, transport and quickly access a wide variety of hand tools.
- Stores tools vertically for easy identification and access
- 51 tiered pockets of varying size
- 6 zippered pockets
- Material: waterproof fabric

|                | Item No.   |
|----------------|------------|
|                | 008.00.471 |
| Packing: 1 pc. |            |

- 6 zippered pockets
- Outside mounted stainless steel tape clip Material: waterproof fabric

|                | Item No.   |
|----------------|------------|
|                | 008.00.470 |
| Packing: 1 pc. |            |

Dimensions in mm Inches are approximate