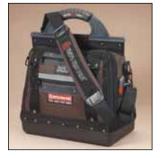

## Model XL Tool Bag

- Perfect for anyone who needs to store, transport and quickly access a wide variety of hand tools.
- Stores tools vertically for easy identification and access
- 51 tiered pockets of varying size
- 6 zippered pockets
- Material: waterproof fabric

|                | Item No.   |
|----------------|------------|
|                | 008.00.471 |
| Packing: 1 pc. |            |

- 6 zippered pockets
- Outside mounted stainless steel tape clip Material: waterproof fabric