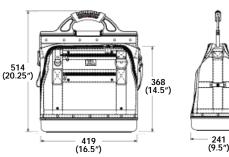

|                | Item No.   |
|----------------|------------|
|                | 008.00.470 |
| Packing: 1 pc. |            |

Dimensions in mm Inches are approximate