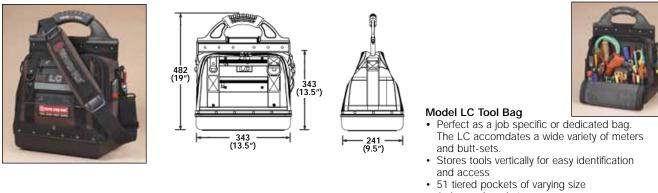

## Model XL Tool Bag

- Perfect for anyone who needs to store, transport and quickly access a wide variety of hand tools.
- Stores tools vertically for easy identification and access
- 51 tiered pockets of varying size
- 6 zippered pockets
- Material: waterproof fabric